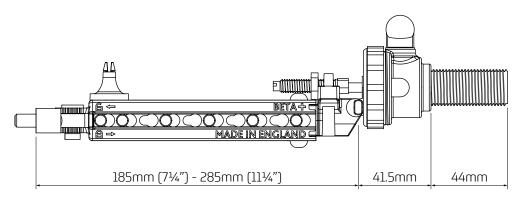

## **Dimensional Data**

## Features

- ~ Quick and easy installation
- ~ User friendly arm length adjusability from 185mm (7¼") to 285mm (11¼")
- ~ Lateral arm adjustment positions improve variability in arm and float positioning
- ~ High and low pressure valve configurations to suit mains and tank fed systems.