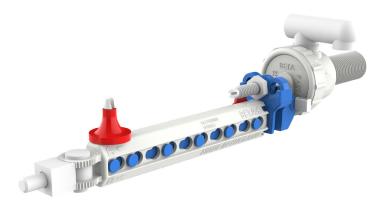

BETA+™

## Applications

Fits virtually all float operated cisterns and offers the highest level of inlet valve adjustability.

## Features

- ~ Quick and easy installation
- ~ User friendly arm length adjusability from 185mm (7¼") to 285mm (11¼")
- ~ Lateral arm adjustment positions improve variability in arm and float positioning
- ~ High and low pressure valve configurations to suit mains and tank fed systems.