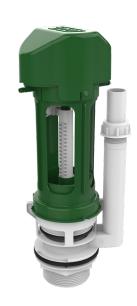

# NIAGARA® PNEUMATIC

**Dual Flush Valve** 

### **Features**

- ~ A wide range of compatible push buttons, push plates and touch free flush sensors available.
- ~ Available with standard 2" BSP (60mm) or 1½" BSP (48mm) outlet connection
- $\sim \frac{1}{4}$  turn bayonet fitting enables valve body to be quickly and easily removed from the cistern
- Valve servicing in less than 5 minutes without disconnecting water supply or dismantling cistern
- ~ Long life silicon rubber seal
- ~ WRAS approved.