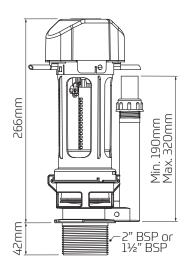

# **Dimensional Data**

# **Technical Data**

| Outlet                | 2" BSP (60mm)                              |
|-----------------------|--------------------------------------------|
| Flush Volume          | 6/4 Litre Dual Flush, 6 Litre Single Flush |
| Pneumatic Tube Length | 750mm                                      |
| Cistern Type          | Concealed Pneumatic                        |